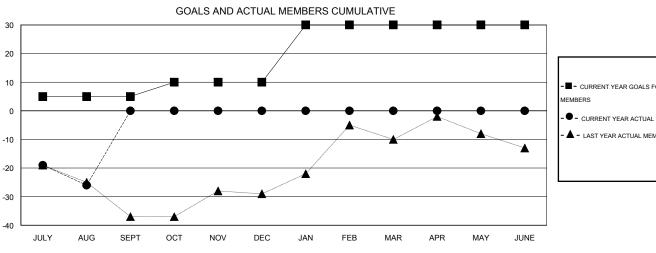

## District A 2

Results as of: 8/31/2016

**LOCATION ONTARIO GMT**: CHRIS LEWIS  $\mathsf{GMT}\;\mathsf{CA}\;2$ 

| Clubs                 |                  |           |                  |                  | Members               |                    |                                     |                    |                  |
|-----------------------|------------------|-----------|------------------|------------------|-----------------------|--------------------|-------------------------------------|--------------------|------------------|
| RESULTS FOR 2016-2017 |                  |           |                  |                  | RESULTS FOR 2016-2017 |                    |                                     |                    |                  |
| QUARTER               | NEW CLUB<br>GOAL | NEW CLUBS | DROPPED<br>CLUBS | NET<br>GAIN/LOSS | QUARTER               | NEW MEMBER<br>GOAL | CHARTER AND<br>NEW MEMBERS<br>ADDED | DROPPED<br>MEMBERS | NET<br>GAIN/LOSS |
| JULY/AUG/SEPT         | 0                | 0         | 1                | -1               | JULY/AUG/SEPT         | 5                  | 1                                   | 27                 | -26              |
| OCT/NOV/DEC           | 0                | 0         | 0                | 0                | OCT/NOV/DEC           | 5                  | 0                                   | 0                  | 0                |
| JAN/FEB/MAR           | 1                | 0         | 0                | 0                | JAN/FEB/MAR           | 20                 | 0                                   | 0                  | 0                |
| APR/MAY/JUNE          | 0                | 0         | 0                | 0                | APR/MAY/JUNE          | 0                  | 0                                   | 0                  | 0                |